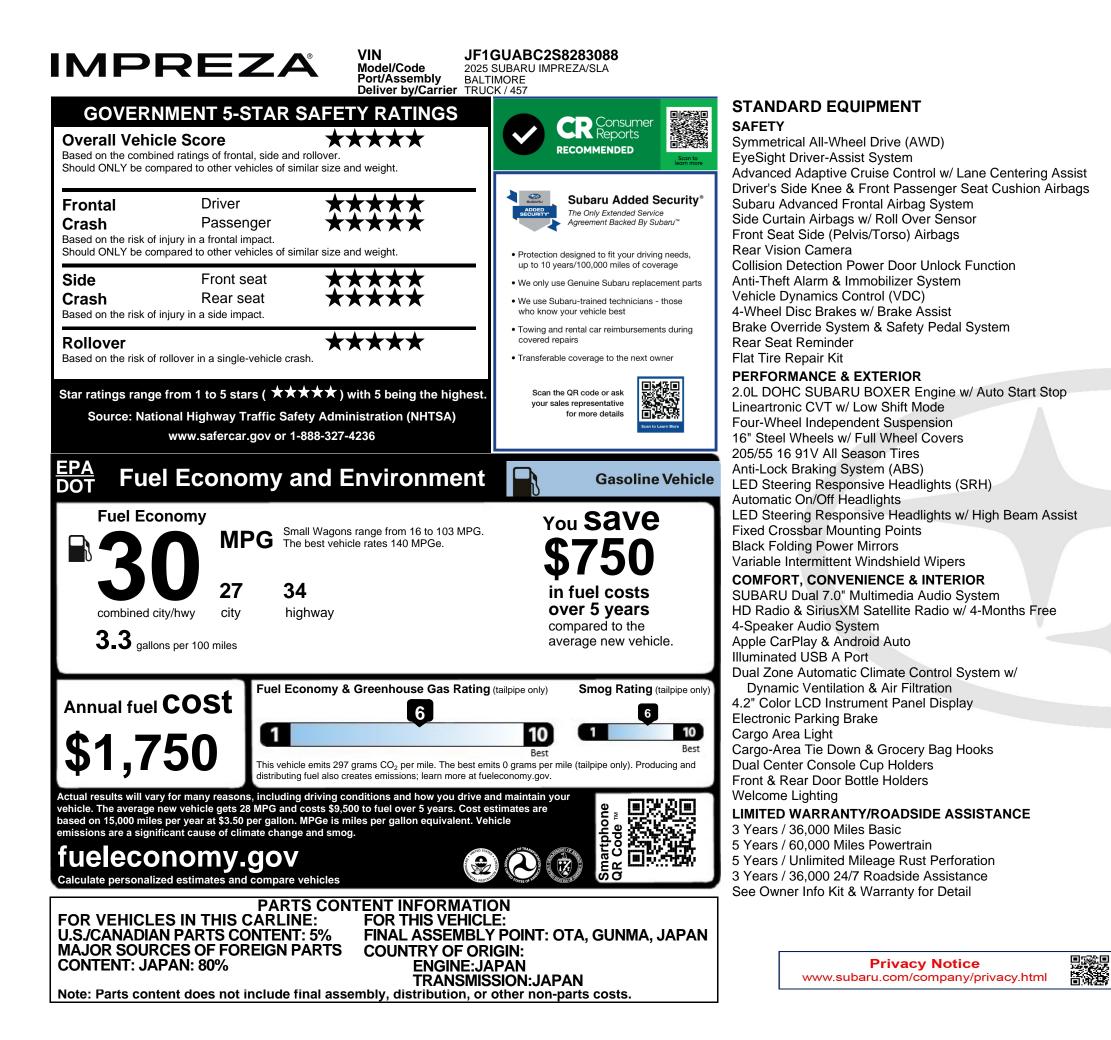

## OPTIONAL EQUIPMENT AND OTHER ITEMS

| nufacturer's Suggested Retail Price<br>erior Color: Ice Silver Metallic                                   | \$24,360.00 |
|-----------------------------------------------------------------------------------------------------------|-------------|
| Tank of Gas                                                                                               | INCLD       |
| ndard Option: 03                                                                                          | \$350.00    |
| 16" Alloy Wheels<br>PULAR PACKAGE #1A<br>Rear Bumper Applique<br>Cargo Tray<br>Mirror Compass w/ homelink | \$675.00    |

## Destination and Delivery **Total Suggested Retail Price**

THIS LABEL HAS BEEN APPLIED PURSUANT TO FEDERAL LAW, DO NOT REMOVE OR ALTER PRIOR TO THE DELIVERY TO THE ULTIMATE PURCHASER

\$1,170.00 \$26.555.00