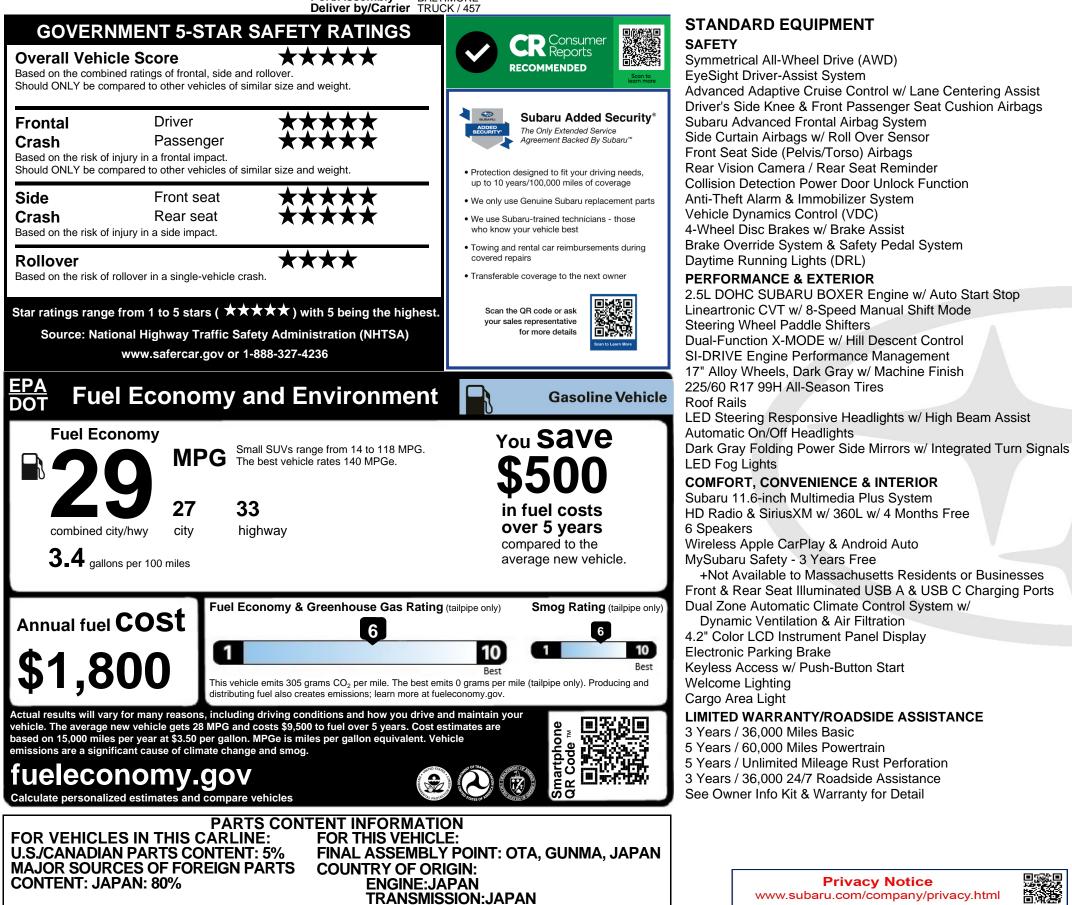

VIN Model/Code Port/Assembly

JF2GUHDC9SH276611 2025 SUBARU CROSSTREK PREMIUM/SRB BALTIMORE

Note: Parts content does not include final assembly, distribution, or other non-parts costs.

## OPTIONAL EQUIPMENT AND OTHER ITEMS

| Manufacturer's Suggested Retail Price                                                                                                                                                                                                                                                                                                    | \$27,810.00 |
|------------------------------------------------------------------------------------------------------------------------------------------------------------------------------------------------------------------------------------------------------------------------------------------------------------------------------------------|-------------|
| Exterior Color: Crystal White Pearl                                                                                                                                                                                                                                                                                                      |             |
| Full Tank of Gas                                                                                                                                                                                                                                                                                                                         | INCLD       |
| Option Package: 14                                                                                                                                                                                                                                                                                                                       | \$2,245.00  |
| 10-Way Power Driver Seat with 2-Way Lumbar Support<br>Blind-Spot Detection & Rear Cross-Traffic Alert System<br>Automatic Emergency Steering<br>Heated Seats, Wipers, and Exterior Mirrors<br>Power MoonroofMirror Compass w/ homelink\$414.00Cargo Cover\$232.00Splash Guards\$187.00Rear Seatback Protector\$155.00LED Upgrade\$135.00 |             |

Destination and Delivery **Total Suggested Retail Price** 

\$1,420.00 \$32.598.00

THIS LABEL HAS BEEN APPLIED PURSUANT TO FEDERAL LAW, DO NOT REMOVE OR ALTER PRIOR TO THE DELIVERY TO THE ULTIMATE PURCHASER.